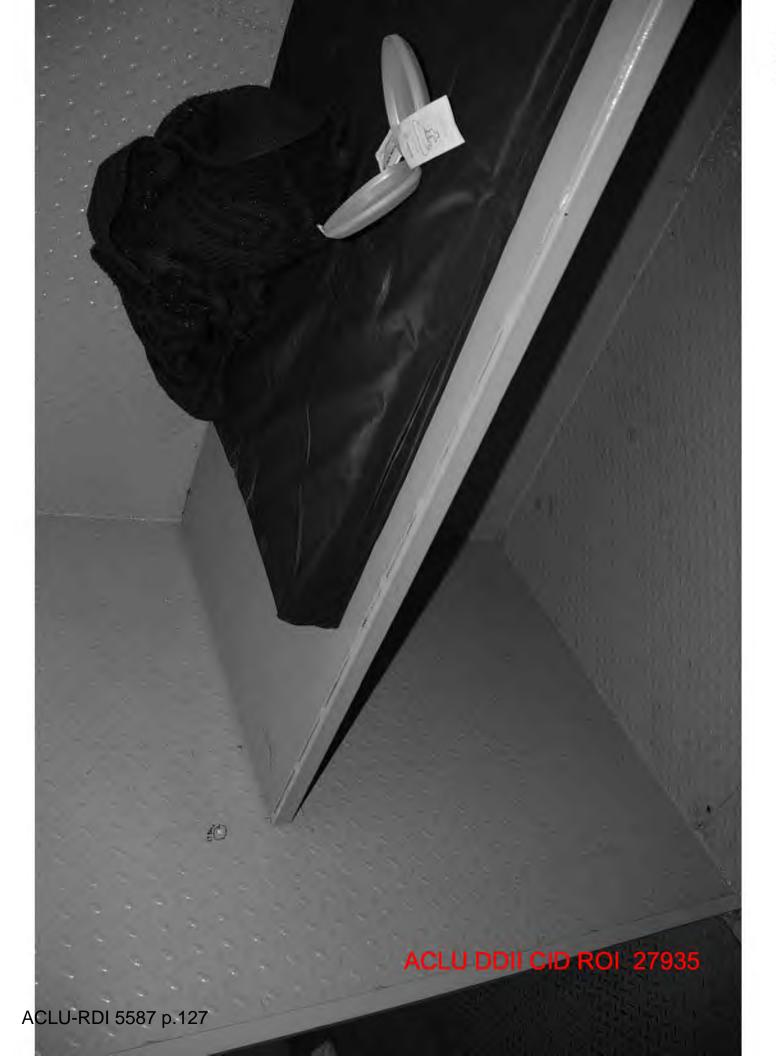

About 1115, 4 Apr 08, SA (b)(6), (b)(7)(C), (b)(7)(F) coordinated with INV (b)(6), (b)(7)(C) who briefed Mr RAZZAQ was currently assigned to cell 32, SHU, due to disciplinary reasons. INV (b)(6), (b)(7)(C) advised Mr RAZZAQ was placed in the SHU on 31 Mar 08 for the construction of a rope. Additionally, INV (b)(6), (b)(7)(C) provided three images he exposed upon his initial arrival to cell 32, a REM II Form 509 pertaining to ISN (0)6,000 and a memorandum, which assigned Mr RAZZAQ to cell 32, SHU.