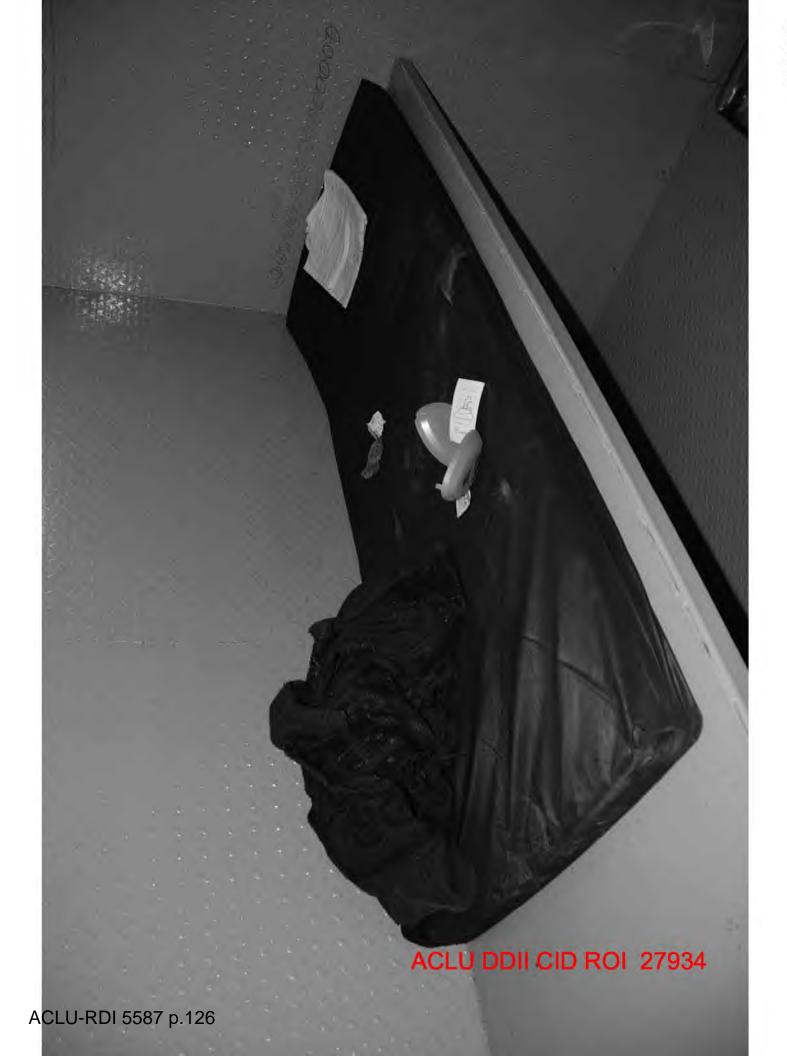

About 1115, 4 Apr 08, SA (b)(6), (b)(7)(C), (b)(7)(F) coordinated with INV (b)(6), (b)(7)(C) who briefed Mr RAZZAQ was currently assigned to cell 32, SHU, due to disciplinary reasons. INV (b)(6), (b)(7)(C) advised Mr RAZZAQ was placed in the SHU on 31 Mar 08 for the construction of a rope. Additionally, INV (b)(6), (b)(7)(C) provided three images he exposed upon his initial arrival to cell 32, a REM II Form 509 pertaining to ISN (0)6,000 and a memorandum, which assigned Mr RAZZAQ to cell 32, SHU.