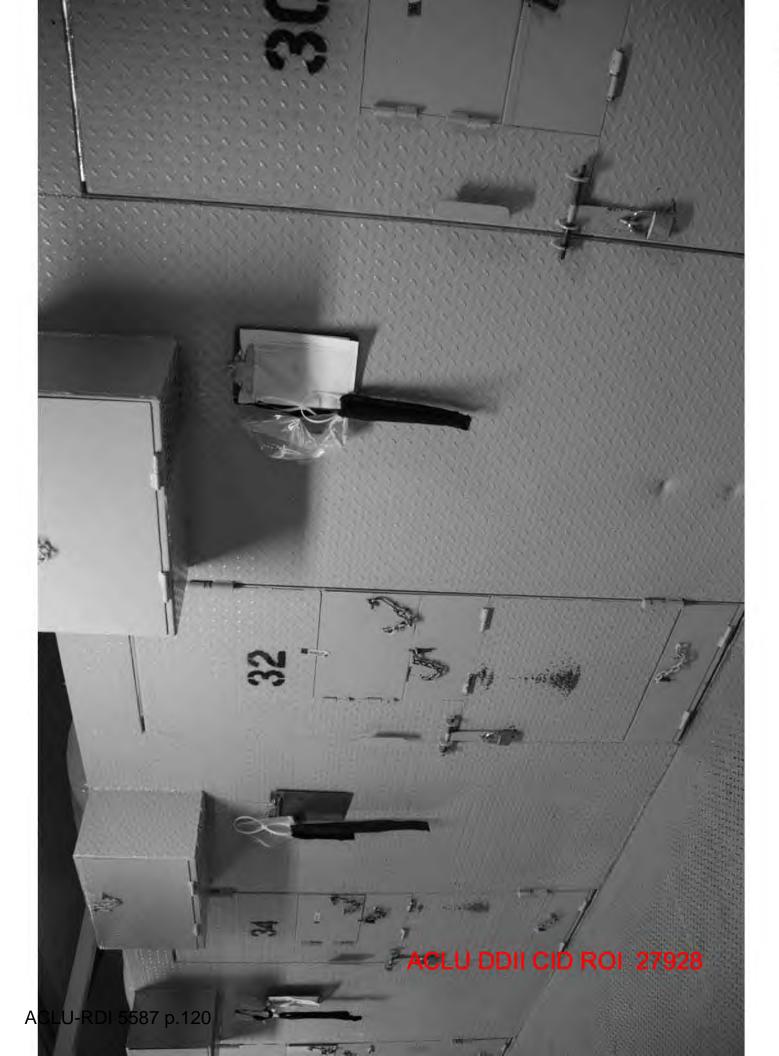

# PHOTOGRAPH PACKET

| NUMBER | DESCRIPTION OF PHOTOGRAPHS           |
|--------|--------------------------------------|
| 1      | DSC02053 - Victim prior to transport |
| 2      | DSC02054 - Cell 32                   |
| 3      | DSC02055 - ISN 301037                |