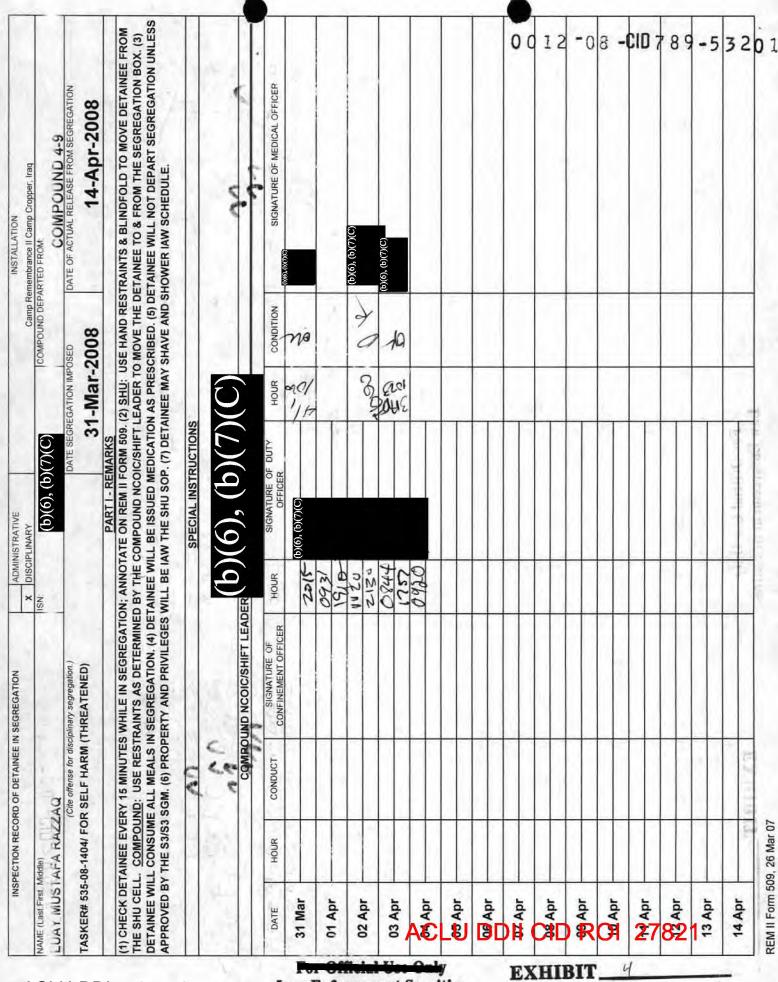

### DEPARTMENT OF THE ARMY 0 0 1 2 -08 -010 7 8 9 -5 3 20 1

535th Military Police Battalion (I/R) CAMP REMEMBRANCE II APO AE 09342

AFRC-CAL-U-IR

31 March 2008

MEMORANDUM FOR SEE DISTRIBUTION

SUBJECT: TASK # 535-08-1404 (Disciplinary Segregation)

SITUATION: The 535th Military Police Battalion will move (1) detainee from Compound 4 to the SHU NLT 311700CMAR08 ISO TIF operations.

(b)(6), (b)(7)(C) from Compound 4-9 to the SHU

MISSION: The 535th MP BN will move above listed detainee from Compound 4 to the SHU NLT 311700CMAR08. The detainee will be placed in disciplinary segregation for (15) days at the request of TDO, IAW the disciplinary matrix for Self Harm (Threatened). Segregation start date is NLT 311700CMAR08 and end date is NLT 142359CAPR08.

**ESCORT**: Will move the detainee from the Compound 4 to the SHU for disciplinary segregation **NLT 311700CMAR08**.

**DOC:** Responsible for ensuring this movement is completed.

RISK ASSESSMENT: MEDIUM.

SERVICE SUPPORT: IAW Battalion SOP.

COMMAND AND SIGNAL: IAW Battalion SOP.

POC for this memorandum is the undersigned at DSN 241-9029.

//Original Signed//
(b)(6), (b)(7)(C)
CPT, MP, USA
S3

(b)(6), (b)(7)(C)

**ACLU DDII CID ROI 27823** 

Tor Official Use Oal,

EXHIBIT 5