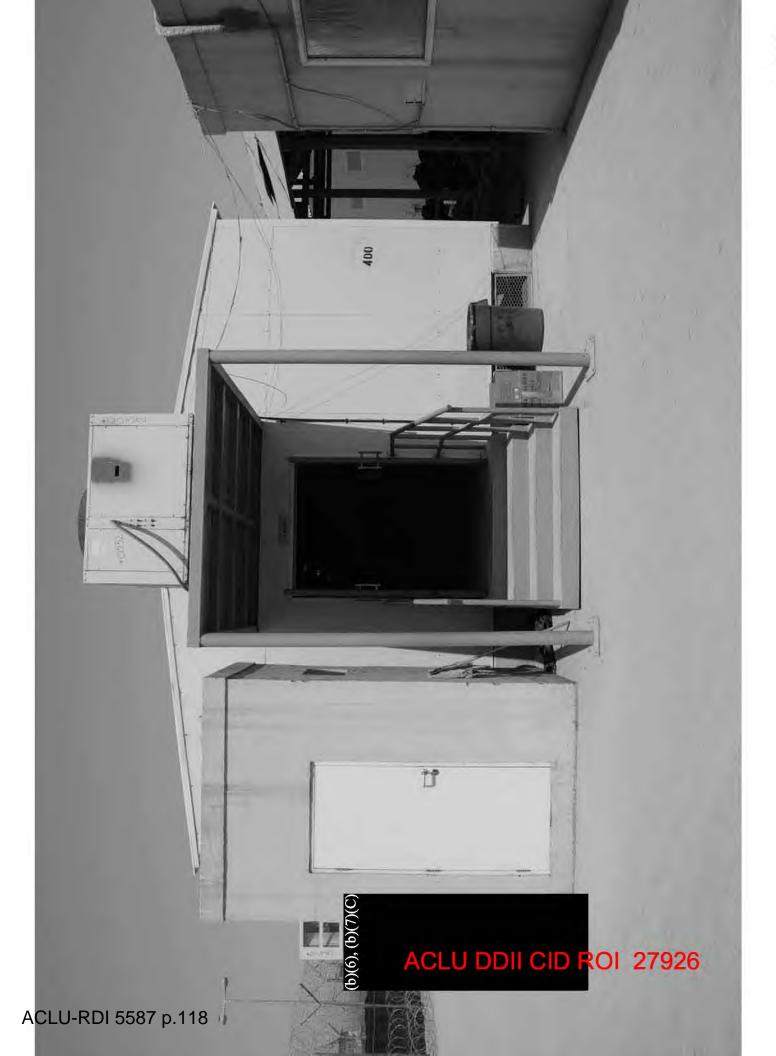

# PHOTOGRAPH PACKET

| NUMBER | DESCRIPTION OF PHOTOGRAPHS           |
|--------|--------------------------------------|
| 1      | DSC02053 - Victim prior to transport |
| 2      | DSC02054 - Cell 32                   |
| 3      | DSC02055 - ISN 301037                |