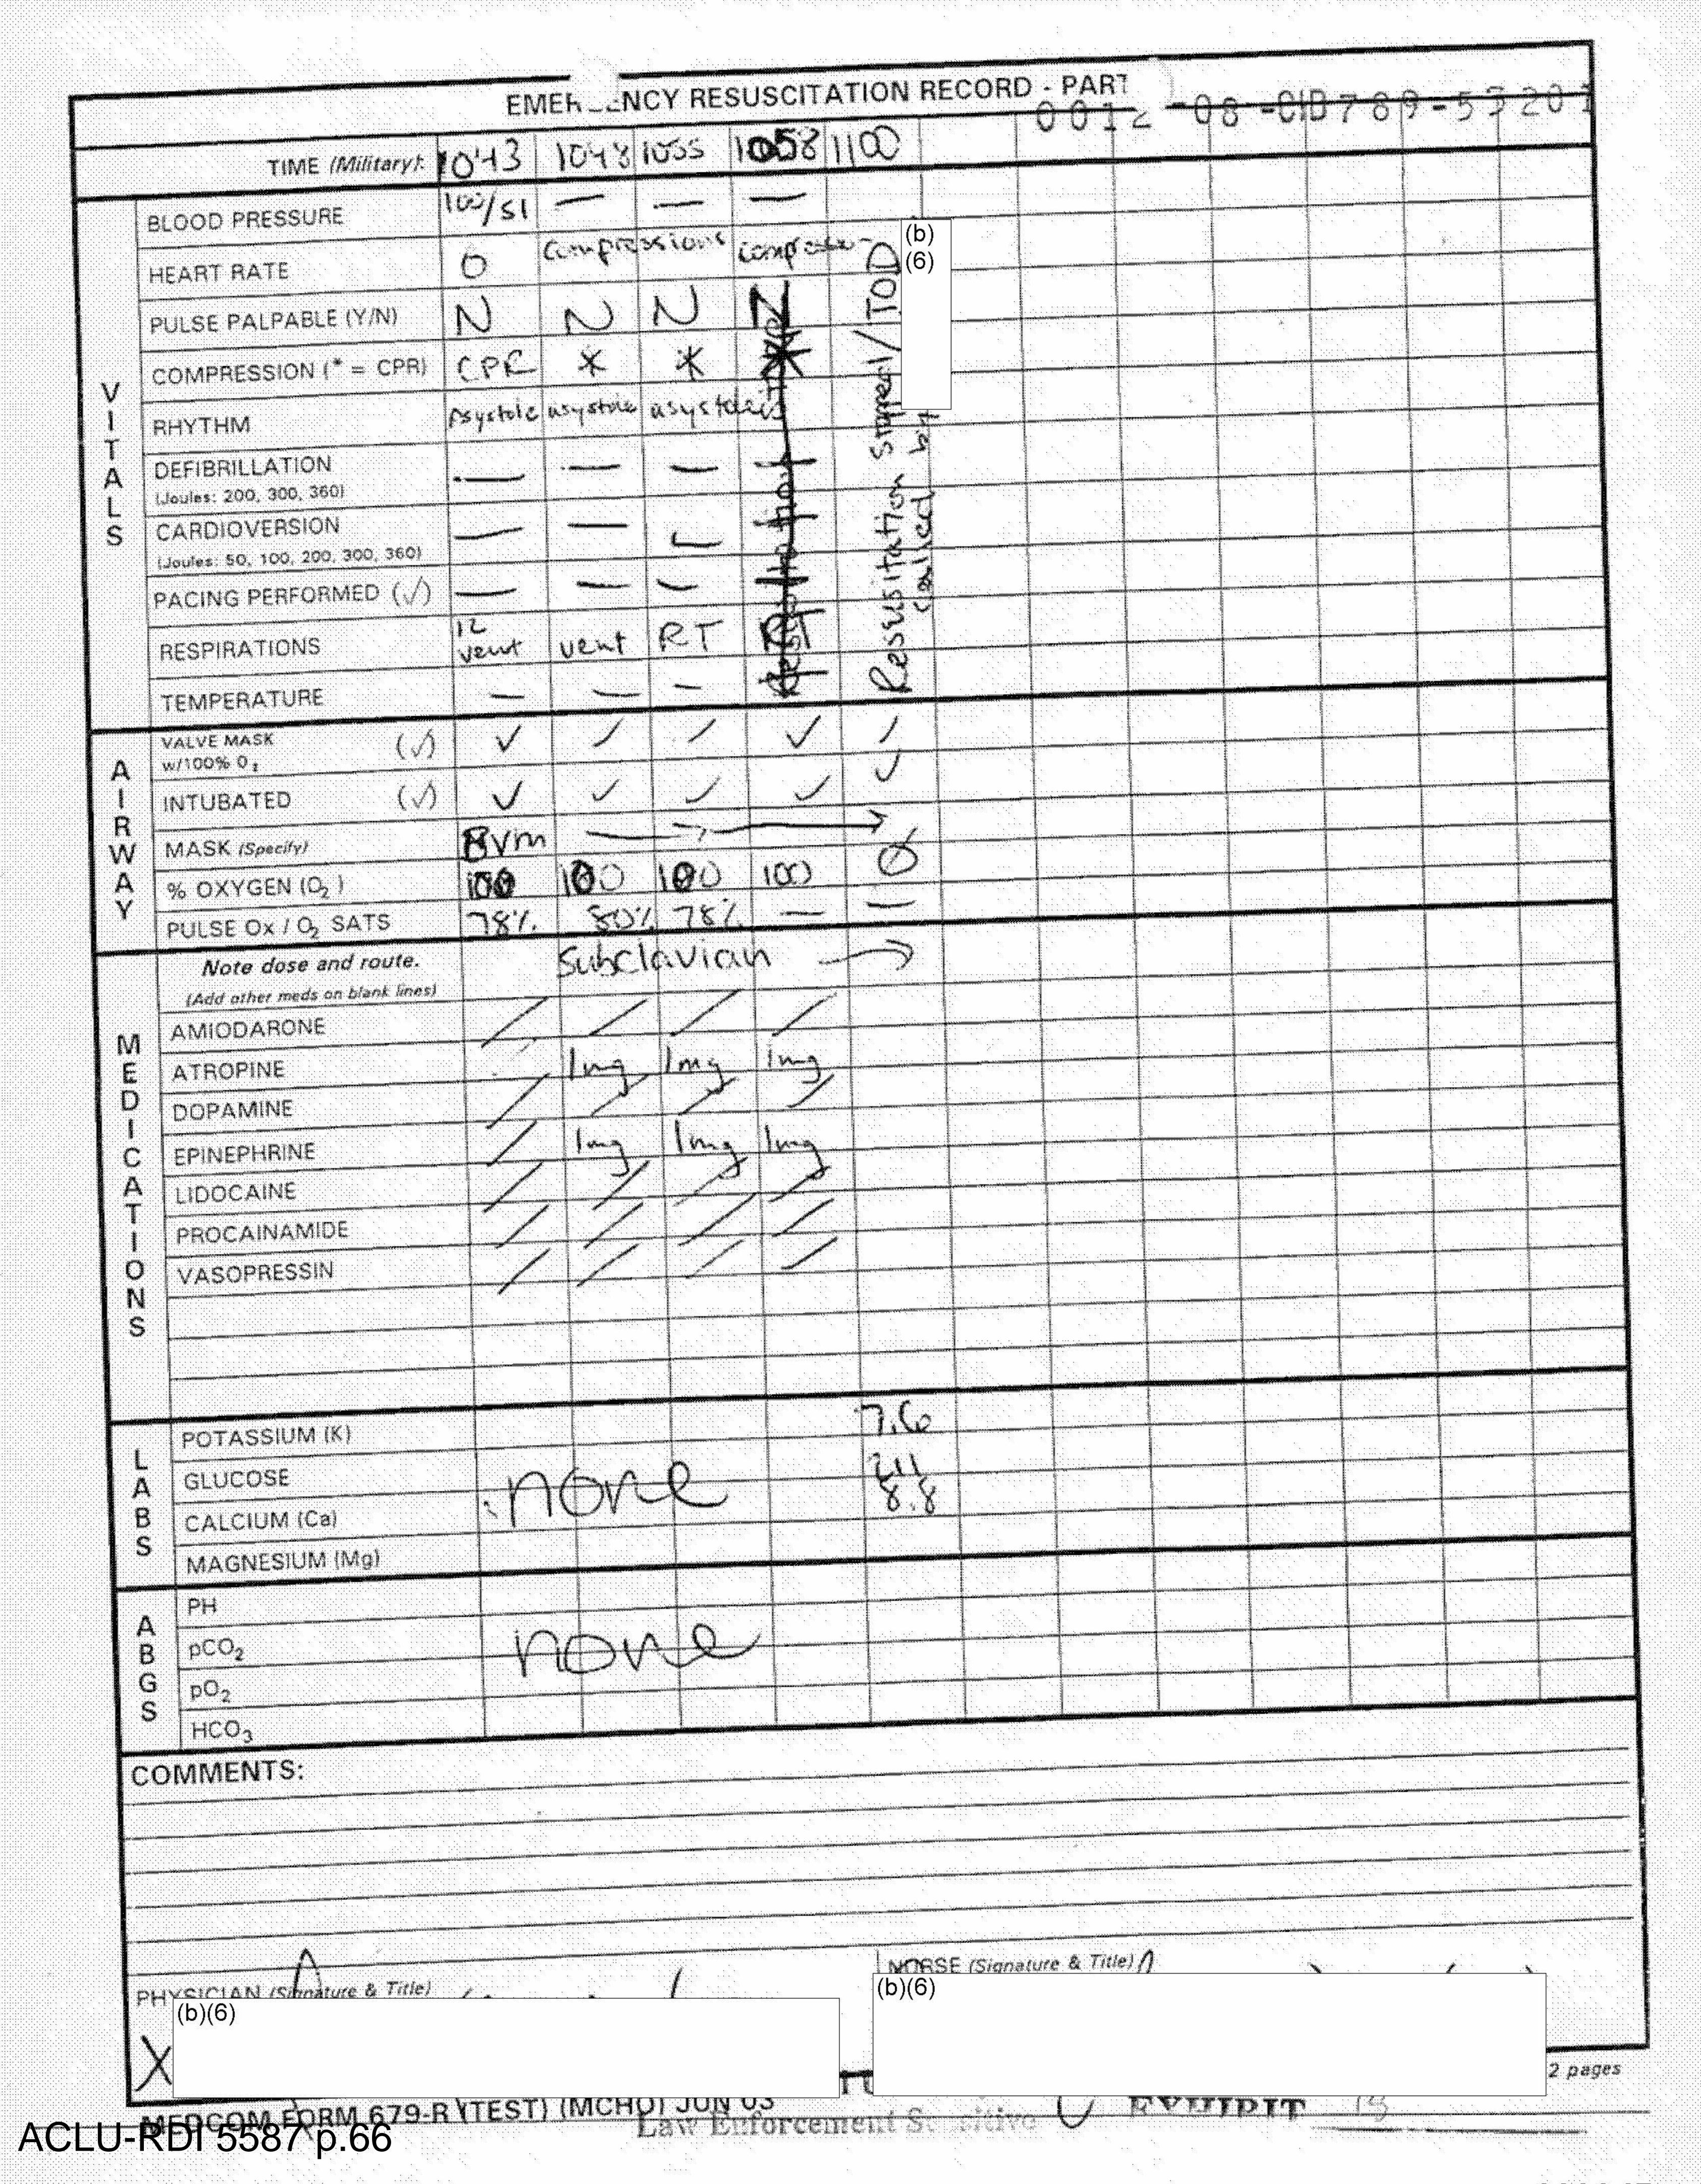

About 1122, 4 Apr 08, SA (b)(6), (b)(7)(C) interviewed CPT (b)(6), (b)(7)(C) (b)(6), (b)(7)(C), Emergency Room (ER), 31st Combat Support Hospital (CSH), CCIZ, who related he was the attending physician for Mr RAZZAQ. CPT (5/6), (5/7)C stated Mr RAZZAQ was admitted to the ER, 31st CSH, at 1043, 4 Apr 08, unresponsive and in a state of central cyanosis and apnic pulselessness. CPT (6)(6), (6)(7)(6) continued and related lifesaving were continued which included cardiopulmonary resuscitation, intubation, a central line intravenous lead and cardio sentisis. CPT advised no rhythms were detected, and neither oxygen saturation nor spontaneous respiration occurred. Additionally, CPT (500, 607)(6) reported three rounds of epinephrine and two rounds of atropine were administered. CPT (b)(6),(b)(7)(C) related no signs of life were observed, despite all efforts. CPT pronounced Mr RAZZAQ dead at 1100, 4 Apr 08. CPT stated he did not see any obvious signs of external trauma and preliminarily opined the cause of death as respitory cardiac arrest with a secondary of anoxia. CPT related the manner of death would be pending autopsy.