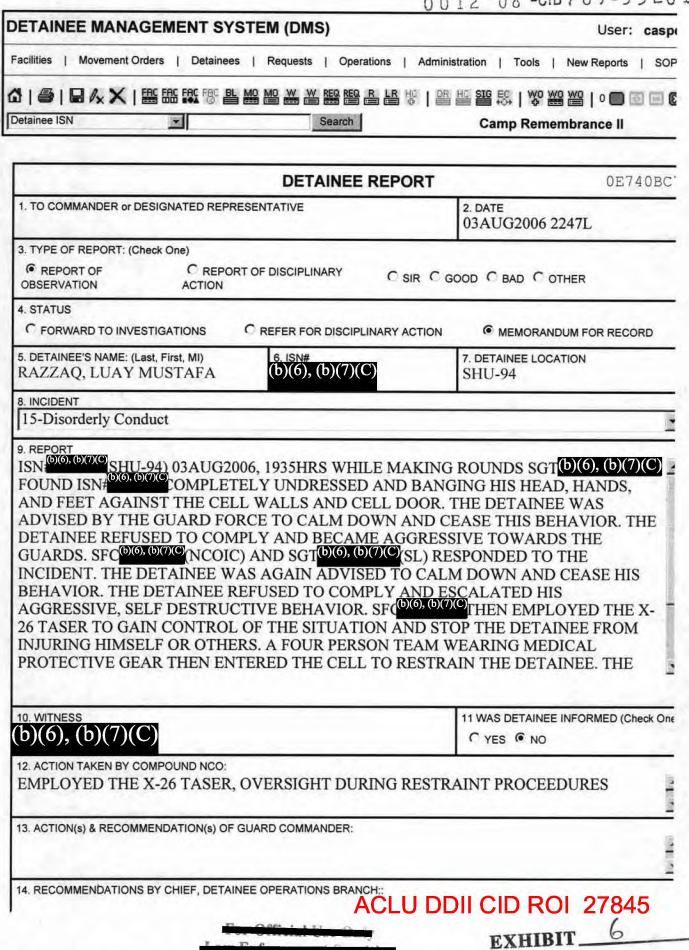

DETAILS

himself. SGT (SGT) stated he called both the tent chief and LOUIY to the sally port of Tent 9 in order to find out the truth of the matter. SGT (SGT) stated LOUIY told him the detainees in the tent made fun of him and unless he was moved to Tent 5, he was going to kill himself. SGT (SGT) stated he called the shift lead, advised him of the situation and LOUIY was placed in the Segregation Box, pending movement to the SHU. Lastly, SGT (SGT) stated that while LOUIY was in the Segregation Box, a roving patrol was assigned to monitor LOUIY's actions. SGT (SGT) stated he completed the necessary paperwork (disciplinary report); transport personnel arrived shortly thereafter and took LOUIY to the SHU.

SITUATION: The 535th Military Police Battalion will move (1) detainee from Compound 4 to the SHU NLT 311700CMAR08 ISO TIF operations.

(b)(6), (b)(7)(C) from Compound 4-9 to the SHU

MISSION: The 535th MP BN will move above listed detainee from Compound 4 to the SHU NLT 311700CMAR08. The detainee will be placed in disciplinary segregation for (15) days at the request of TDO, IAW the disciplinary matrix for Self Harm (Threatened). Segregation start date is NLT 311700CMAR08 and end date is NLT 142359CAPR08.