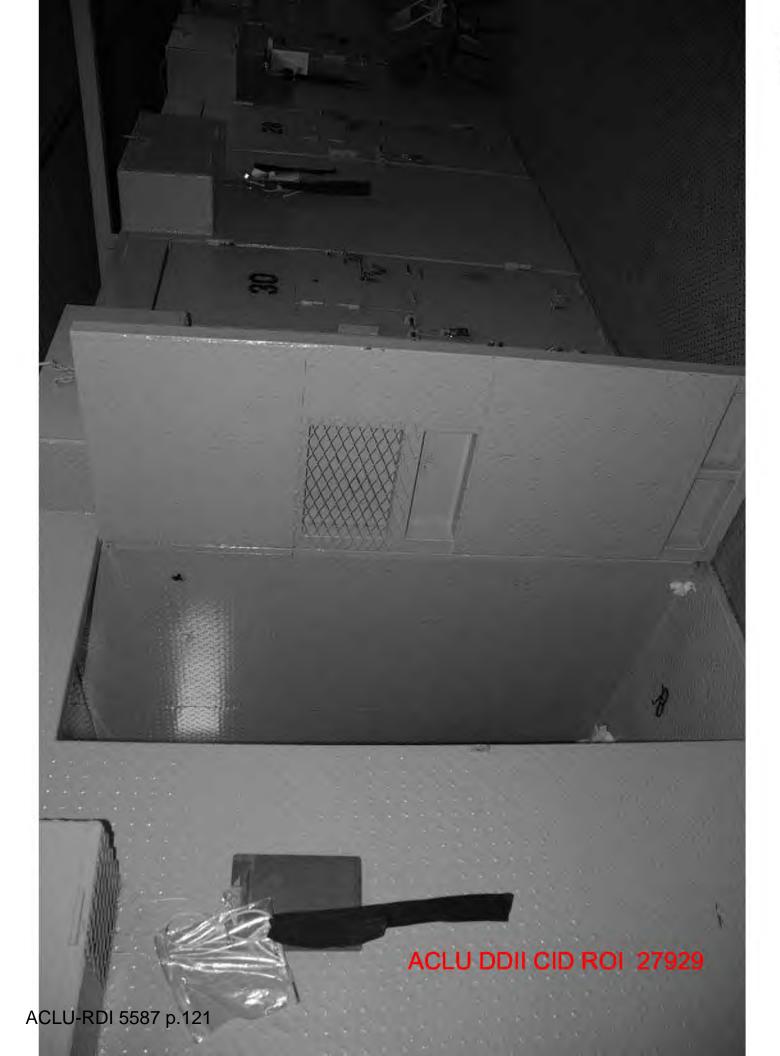

Investigation determined Mr RAZZAQ utilized his issued pants as a ligature device, placed the pants around his neck and secured them to an air conditioning vent. Mr RAZZAQ suspended himself by the neck with his pants, which subsequently caused his death. Mr RAZZAQ had a documented history of mental illness and was placed on watch by US Security Forces, which consisted of checks four times every hour. The SHU cell was a single room with no other detainees present and Mr RAZZAQ completed the act within a seven minute timeframe. No signs of foul play were discovered. An autopsy conducted by the Office of the Armed Forces Medical Examiner (OAFME) reported the cause of death was hanging and the manner of death was suicide. This investigation concurred with the findings of the OAFME.

About 1130, 5 Apr 08, SA coordinated with SGT (b)(6), (b)(7)(C) S-6, 535th MP BN, CCIZ, who provided a digital video disc of the visual recording of A Block, SHU, CRII, TIF, CCIZ during the time frame of the incident. A review of the recording revealed at 1008, 4 Apr 08, a check was made of Cell 32, with no reaction. At 1015, 4 Apr 08, a check was made of Cell 32, at which time the Soldier who conducted the check immediately shut the viewing door and conducted a radio transmission. The recording further captured numerous Soldiers surrounding the cell witnessing the lifesaving measures conducted by medical personnel.