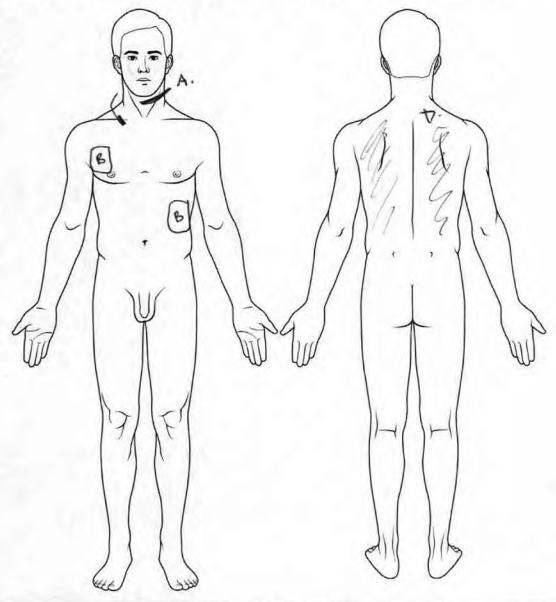

(b)(7)(C), (b)(7)(F)$ 

Camp Cropper CID Office, 1149<sup>th</sup>/20<sup>th</sup> MP DET (CID) Camp Cropper, Baghdad, Iraq APO AE 09342

SIGNATURE

(b)(6), (b)(7)(C)

`ACLUL DBII CID ROI *2*7936

CID FORM 94 ACLU-R1999587 p.128 OWN HOS ONLY LAW ENCODOSMENT OFNOITHE

ORGANIZATION

CID Regulation 195-1

ROI NUMBER

0012-08-CID789-53201

PAGE 2 OF 2 PAGES

DETAILS

Search Beyond the Remains: A search beyond the scene was not conducted. ///Last Entry///

TYPED AGENT'S NAME AND SEQUENCE NUMBER

SA(b)(6), (b)(7)(C), (b)(7)(F) (b)(6), (b)(7)(C) ORGANIZATION

Camp Cropper CID Office, 1149<sup>th</sup>/20<sup>th</sup> MP DET (CID)

Camp Cropper, Baghdad, Iraq APO AE 09342

ACLULDOII CIDAROI 27937

CID FORM

SIGNATURE

I LISE ONLY LAW ENCOPOEMENT DENOITE

#### Rough Sketch Depicting Human Remains



| LEGEND             | TITLE BLOCK:                                                               |
|--------------------|----------------------------------------------------------------------------|
| A: Ligature Mark   | Case#: 0012-08-CID789                                                      |
| B: AED Pads        | Offense: Undetermined Hanner of Death                                      |
| c: Central IV lead | Person Portrayed: $\mathbb{T} \subseteq \mathbb{N}^{(b)(6)}$ , $(b)(7)(C)$ |
| D: Livor Mortis    | Victim: ISN (b)(6), (b)(7)(C)                                              |
| E:                 | Victim: $T \leq \lambda$ (b)(6), (b)(7)(C)                                 |
| F:                 | Date/Time: 1130/ 4 Apr 08