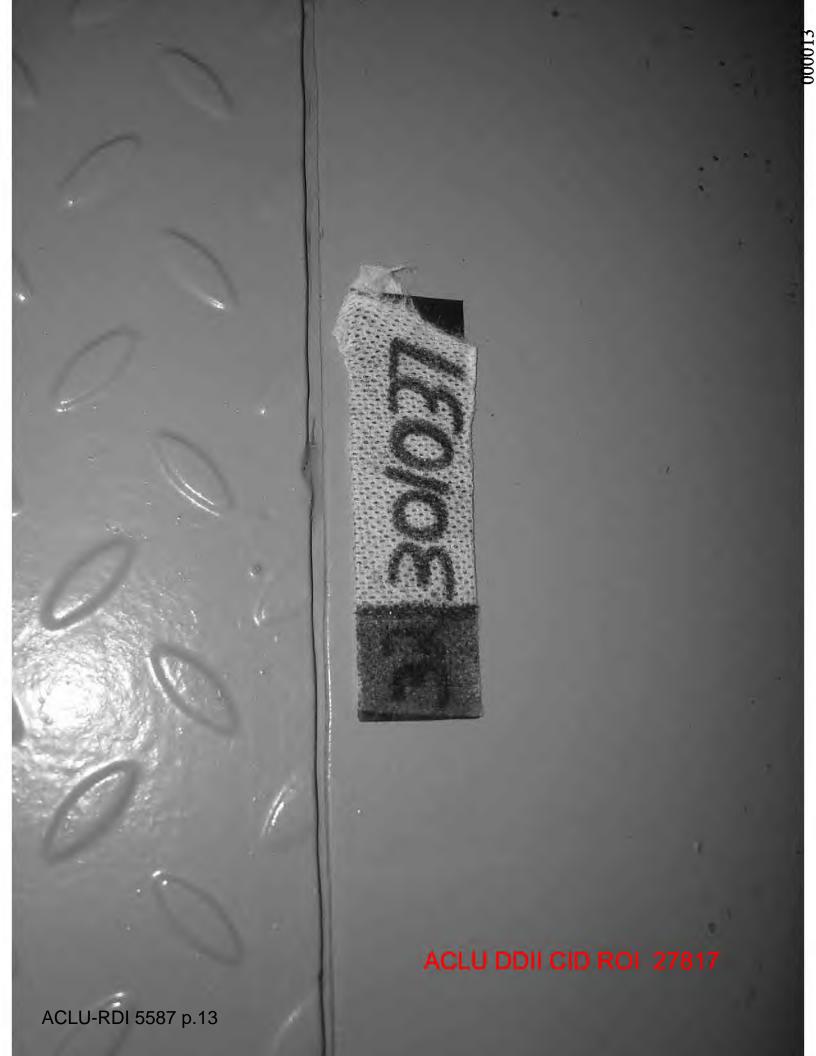

About 1115, 4 Apr 08, SA (b)(6), (b)(7)(C), (b)(7)(F) coordinated with INV (b)(6), (b)(7)(C) who briefed Mr RAZZAQ was currently assigned to cell 32, SHU, due to disciplinary reasons. INV (b)(6), (b)(7)(C) advised Mr RAZZAQ was placed in the SHU on 31 Mar 08 for the construction of a rope. Additionally, INV (b)(6), (b)(7)(C) provided three images he exposed upon his initial arrival to cell 32, a REM II Form 509 pertaining to ISN (0)6,000 and a memorandum, which assigned Mr RAZZAQ to cell 32, SHU.

# PHOTOGRAPH PACKET

| NUMBER | DESCRIPTION OF PHOTOGRAPHS           |
|--------|--------------------------------------|
| 1      | DSC02053 - Victim prior to transport |
| 2      | DSC02054 - Cell 32                   |
| 3      | DSC02055 - ISN 301037                |