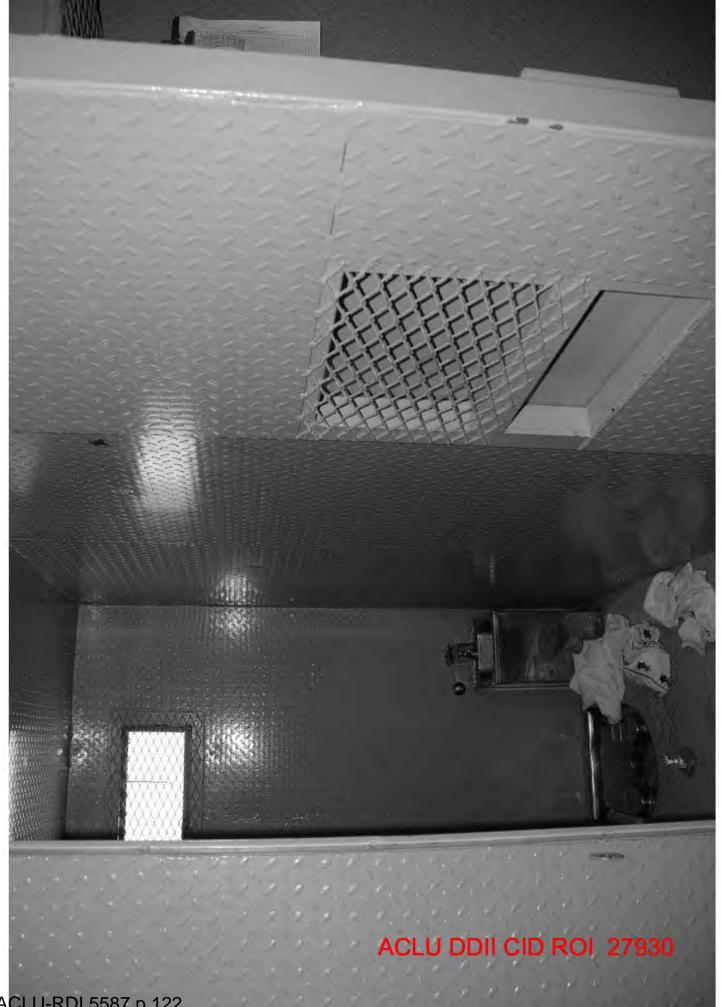

Investigation determined Mr RAZZAQ utilized his issued pants as a ligature device, placed the pants around his neck and secured them to an air conditioning vent. Mr RAZZAQ suspended himself by the neck with his pants, which subsequently caused his death. Mr RAZZAQ had a documented history of mental illness and was placed on watch by US Security Forces, which consisted of checks four times every hour. The SHU cell was a single room with no other detainees present and Mr RAZZAQ completed the act within a seven minute timeframe. No signs of foul play were discovered. An autopsy conducted by the Office of the Armed Forces Medical Examiner (OAFME) reported the cause of death was hanging and the manner of death was suicide. This investigation concurred with the findings of the OAFME.

About 1130, 5 Apr 08, SA coordinated with SGT (b)(6), (b)(7)(C) S-6, 535th MP BN, CCIZ, who provided a digital video disc of the visual recording of A Block, SHU, CRII, TIF, CCIZ during the time frame of the incident. A review of the recording revealed at 1008, 4 Apr 08, a check was made of Cell 32, with no reaction. At 1015, 4 Apr 08, a check was made of Cell 32, at which time the Soldier who conducted the check immediately shut the viewing door and conducted a radio transmission. The recording further captured numerous Soldiers surrounding the cell witnessing the lifesaving measures conducted by medical personnel.