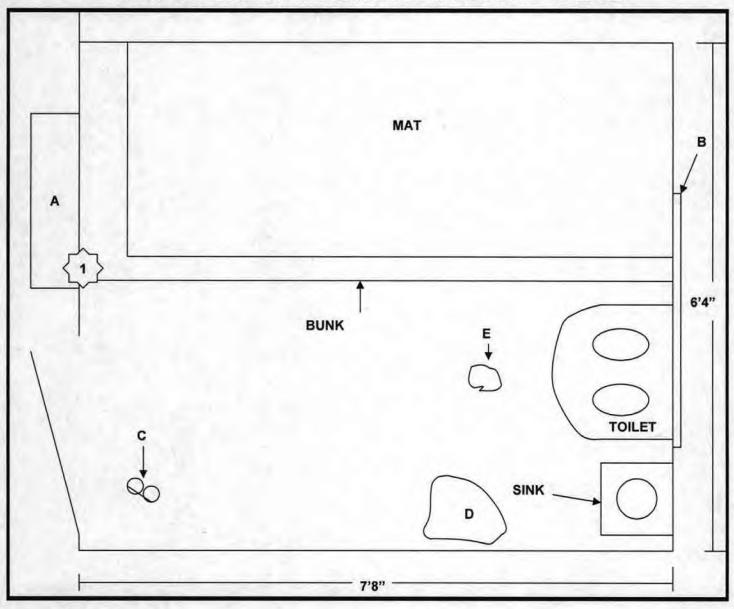

Investigation determined Mr RAZZAQ utilized his issued pants as a ligature device, placed the pants around his neck and secured them to an air conditioning vent. Mr RAZZAQ suspended himself by the neck with his pants, which subsequently caused his death. Mr RAZZAQ had a documented history of mental illness and was placed on watch by US Security Forces, which consisted of checks four times every hour. The SHU cell was a single room with no other detainees present and Mr RAZZAQ completed the act within a seven minute timeframe. No signs of foul play were discovered. An autopsy conducted by the Office of the Armed Forces Medical Examiner (OAFME) reported the cause of death was hanging and the manner of death was suicide. This investigation concurred with the findings of the OAFME.

About 1115, 4 Apr 08, SA (b)(6), (b)(7)(C), (b)(7)(F) coordinated with INV (b)(6), (b)(7)(C) who briefed Mr RAZZAQ was currently assigned to cell 32, SHU, due to disciplinary reasons. INV (b)(6), (b)(7)(C) advised Mr RAZZAQ was placed in the SHU on 31 Mar 08 for the construction of a rope. Additionally, INV (b)(6), (b)(7)(C) provided three images he exposed upon his initial arrival to cell 32, a REM II Form 509 pertaining to ISN (0)6,000 and a memorandum, which assigned Mr RAZZAQ to cell 32, SHU.