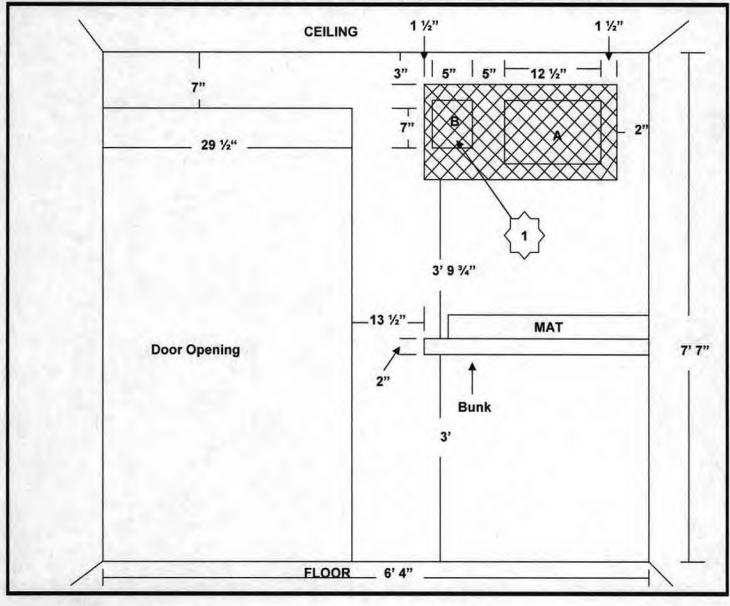

Investigation determined Mr RAZZAQ utilized his issued pants as a ligature device, placed the pants around his neck and secured them to an air conditioning vent. Mr RAZZAQ suspended himself by the neck with his pants, which subsequently caused his death. Mr RAZZAQ had a documented history of mental illness and was placed on watch by US Security Forces, which consisted of checks four times every hour. The SHU cell was a single room with no other detainees present and Mr RAZZAQ completed the act within a seven minute timeframe. No signs of foul play were discovered. An autopsy conducted by the Office of the Armed Forces Medical Examiner (OAFME) reported the cause of death was hanging and the manner of death was suicide. This investigation concurred with the findings of the OAFME.

About 1115, 4 Apr 08, SA (b)(6), (b)(7)(C), (b)(7)(F) coordinated with INV (b)(6), (b)(7)(C) who briefed Mr RAZZAQ was currently assigned to cell 32, SHU, due to disciplinary reasons. INV (b)(6), (b)(7)(C) advised Mr RAZZAQ was placed in the SHU on 31 Mar 08 for the construction of a rope. Additionally, INV (b)(6), (b)(7)(C) provided three images he exposed upon his initial arrival to cell 32, a REM II Form 509 pertaining to ISN (0)6,000 and a memorandum, which assigned Mr RAZZAQ to cell 32, SHU.