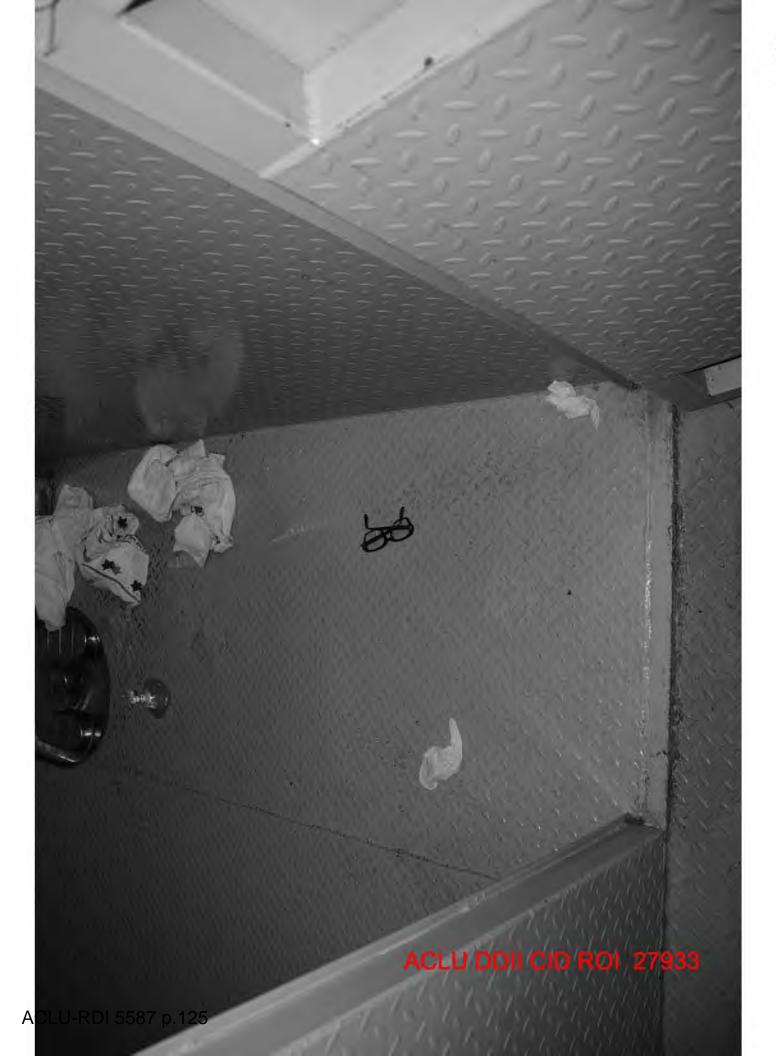

About 1115, 4 Apr 08, SA (b)(6), (b)(7)(C), (b)(7)(F) coordinated with INV (b)(6), (b)(7)(C) who briefed Mr RAZZAQ was currently assigned to cell 32, SHU, due to disciplinary reasons. INV (b)(6), (b)(7)(C) advised Mr RAZZAQ was placed in the SHU on 31 Mar 08 for the construction of a rope. Additionally, INV (b)(6), (b)(7)(C) provided three images he exposed upon his initial arrival to cell 32, a REM II Form 509 pertaining to ISN (0)6,000 and a memorandum, which assigned Mr RAZZAQ to cell 32, SHU.