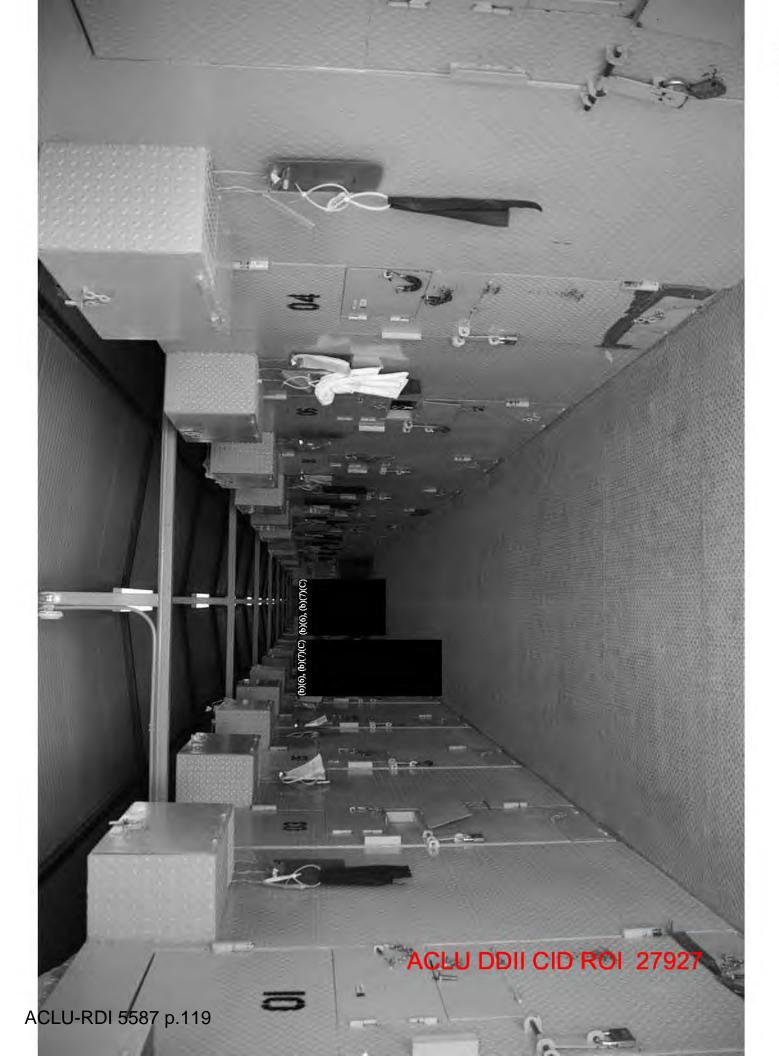

# PHOTOGRAPH PACKET

| NUMBER | DESCRIPTION OF PHOTOGRAPHS           |
|--------|--------------------------------------|
| 1      | DSC02053 - Victim prior to transport |
| 2      | DSC02054 - Cell 32                   |
| 3      | DSC02055 - ISN 301037                |