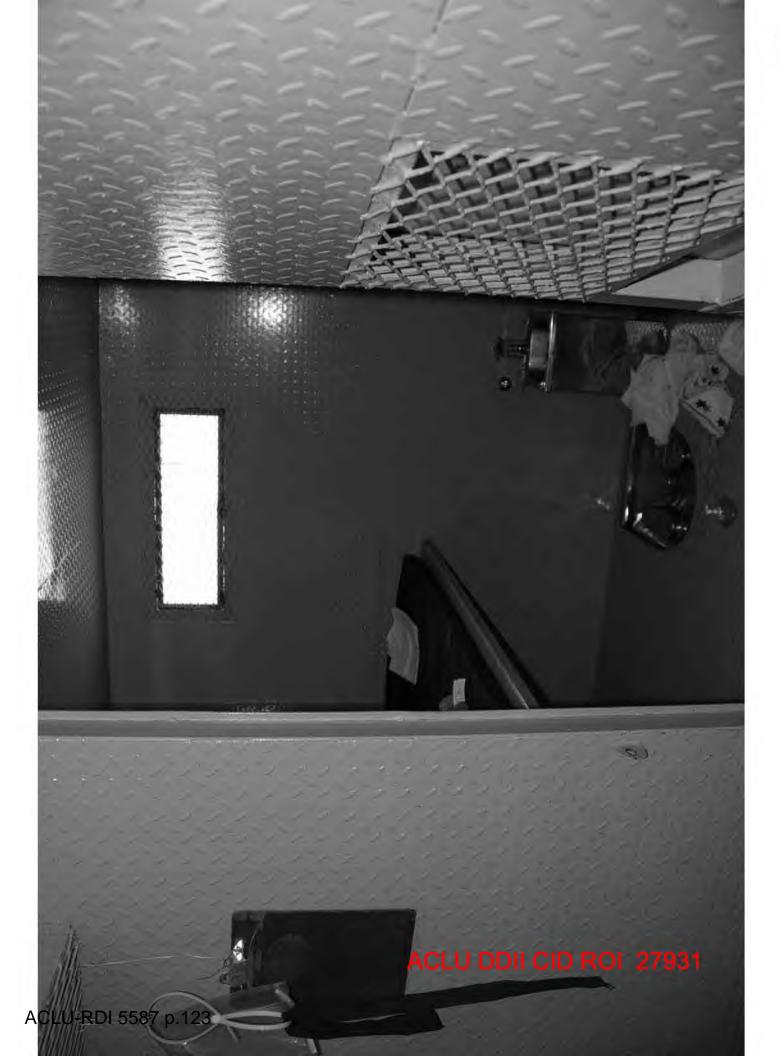

Investigation determined Mr RAZZAQ utilized his issued pants as a ligature device, placed the pants around his neck and secured them to an air conditioning vent. Mr RAZZAQ suspended himself by the neck with his pants, which subsequently caused his death. Mr RAZZAQ had a documented history of mental illness and was placed on watch by US Security Forces, which consisted of checks four times every hour. The SHU cell was a single room with no other detainees present and Mr RAZZAQ completed the act within a seven minute timeframe. No signs of foul play were discovered. An autopsy conducted by the Office of the Armed Forces Medical Examiner (OAFME) reported the cause of death was hanging and the manner of death was suicide. This investigation concurred with the findings of the OAFME.