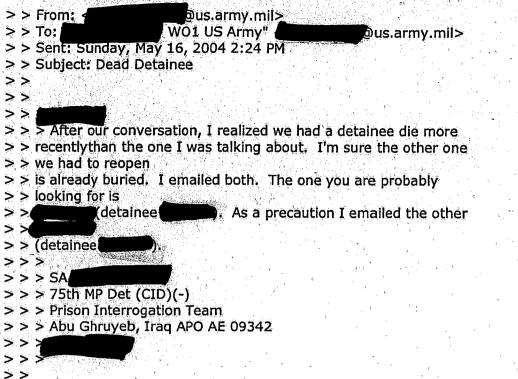

16. Specimen cup containing bullet fragment.

The originals of Exhibits 1, 3, 4, 6 through 8, 10, 12, and 13 are forwarded with the USACRC copy of this report. The original of Exhibit 2 is retained in the files of the 1/21<sup>st</sup> INF BN, FOB Warrior, IZ. The original of Exhibit 5 is retained in the files of the 801<sup>st</sup> Combat Support Hospital (CSH), Abu Ghruyeb, IZ. The original of Exhibits 9 and 11 are retained in the files of the Armed Forces Institute of Pathology, Rockville, MD. The original of Exhibit 14 is retained in the files of the evidence depository, 22<sup>nd</sup> MP BN, Baghdad, IZ.