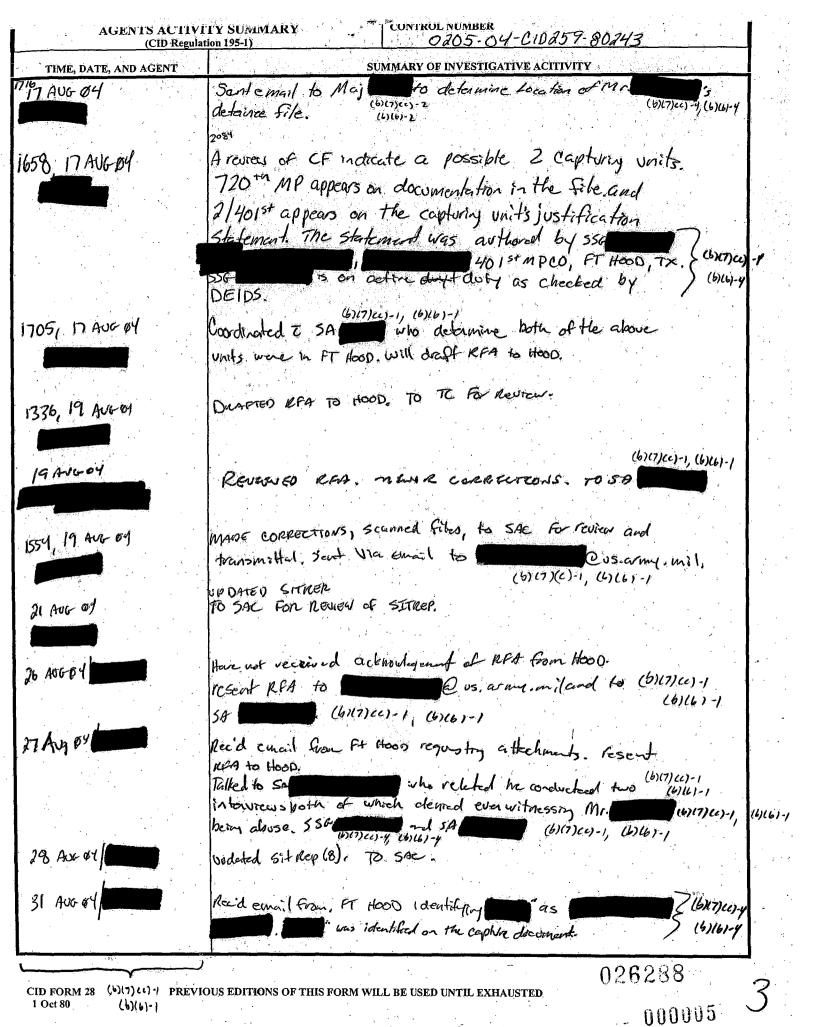

On 11 Aug 05, CPT Office of the Staff Judge Advocate (SJA), Multi-National Corps – Iraq (MNC-I) (XVIII Airborne Corps), Camp Victory, IZ APO AE 09342, was briefed on the merits of this investigation, and opined there was no probable cause to support allegation of Assault or Cruelty and Maltreatment; therefore, the offenses were unfounded.