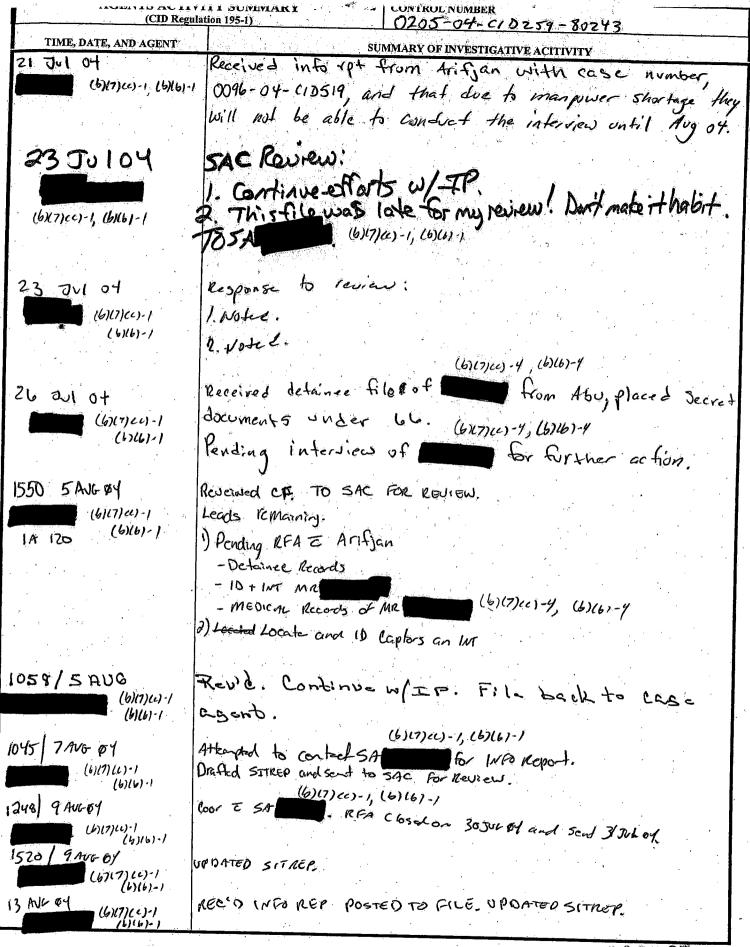

#### INVESTIGATIVE SUMMARY:

On 8 Jul 04, this investigation was initiated based upon receipt of Request for Investigation (RFI) (0324-04-CID001) from the U.S. Army Criminal Investigation Command, Fort Belvoir, VA, which related may have been abused by unknown person(s) at an unknown location, in IZ.

Previous investigation established there was insufficient evidence to prove or disprove allegation of Assault and Cruelty and Maltreatment. alleged he was placed in plastic (6)(7)(4)-4, (6)(4)-4 handcuffs, punched, beaten with rifles until unconscious, dragged on the ground placed in fron of a tank and was threatened to be run over if he did not admit to attacking Coalition Forces. Interviews of the members of the capturing unit denied witnessing any abuse to detainees. COL (b)(7)(c)-1 (b)(d-160th Military Police (MP) Battalion (BN), Camp Bucca, IZ stated he did not recall 's initial processing examination and noted anything significant about documented injuries. SA 11<sup>th</sup> MP BN (CID) 6<sup>th</sup> MP Group, Fort Hood, TX was interviewed and related he interviewed on several occasions but did not see any injuries, other than a cut lip. He also related never made any claims of abuse during his interviews. This investigation failed to produce any identifiable subjects, nor could it determine the date and time of the alleged abuse, and did not locate medical documentation of the alleged abuse to substantiate 's claim. (6)(7)(6)-4 (6)(6)-4 However, further investigation established the offenses did not occur as alleged. Additional interviews of eye witnesses and participants in the raid were conducted, and each denied was ever struck (6)(7)(4)-4, (4)(4)or abused in any way. Further, CPT Headquarters & Headquarters (4)(7)(4)-4, (6)(6)-7 Company (HHC), 1-22 Infantry BN, Fort Hood, TX (FHTX), provided a photograph of taken www.y after his capture, which did not reveal any signs of abuse. medical records and interviews of additional witnesses have not (6)(7)(1) 4 (6)(1)-9 Further, reviews of

revealed any signs of abuse or documentation to support his allegation.

Additionally, upon reinterview, admitted he was not choked while at the prison in Tikrit, IZ, (5)(2)-7 which was contained in his original allegation.

On 11 Aug 05, CPT Office of the Staff Judge Advocate (SJA), Multi-National Corps – Iraq (MNC-I) (XVIII Airborne Corps), Camp Victory, IZ APO AE 09342, was briefed on the merits of this investigation, and opined there was no probable cause to support allegation of Assault or Cruelty and Maltreatment; therefore, the offenses were unfounded.