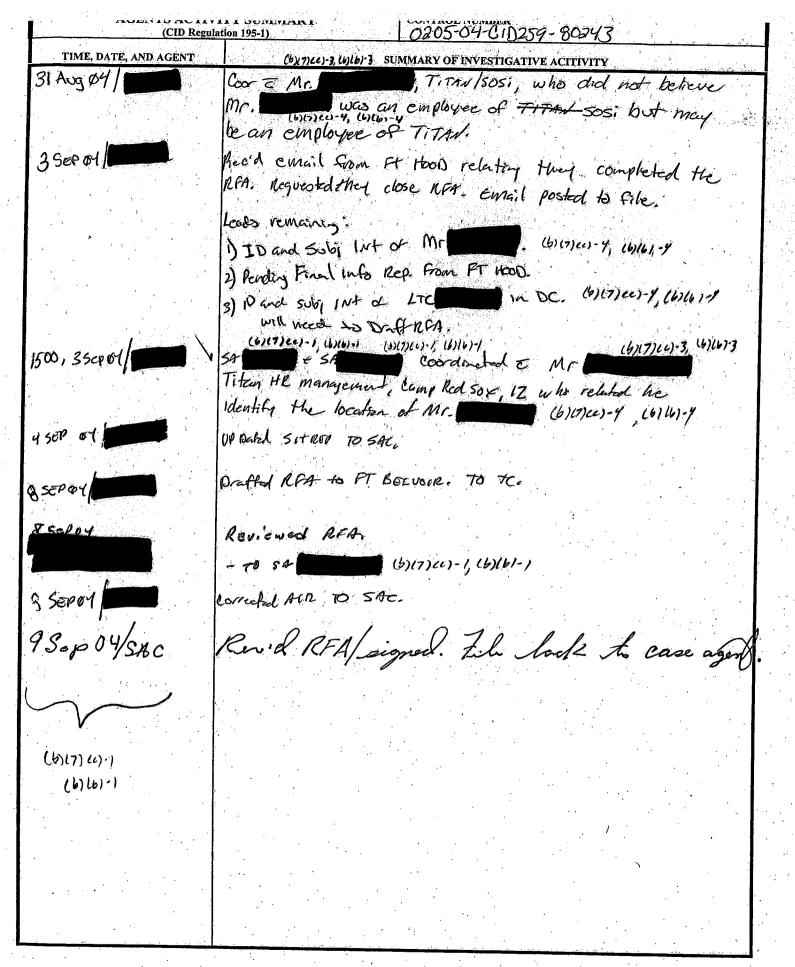

On 11 Aug 05, CPT Office of the Staff Judge Advocate (SJA), Multi-National Corps – Iraq (MNC-I) (XVIII Airborne Corps), Camp Victory, IZ APO AE 09342, was briefed on the merits of this investigation, and opined there was no probable cause to support allegation of Assault or Cruelty and Maltreatment; therefore, the offenses were unfounded.