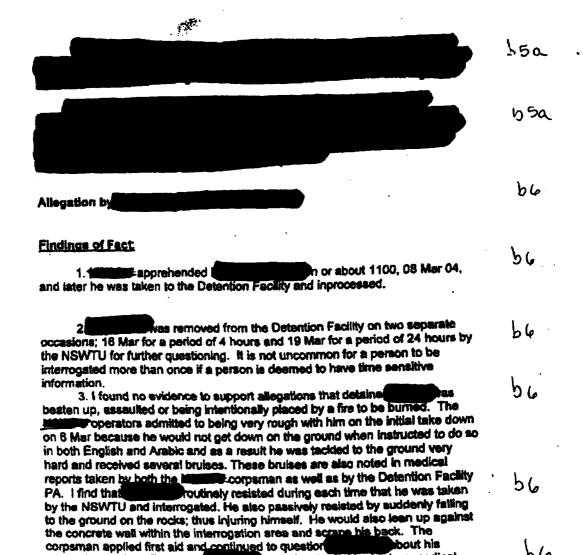

of benefit. It is later returned to the detention facility at approximately 0530 on 04 Mar.

66

4. I found no evidence to support allegations that make the poured into his mouth and was drug on his knees while flex cuffed.

bz/b1(1.4a)

62/61(1.49)

riex-cuited when being moved but I cannot find any evidence to suggest that any member of the NSWTU dragged. Nor did pomptain to any member at the detention facility of any such incident occurring and never asked to see the PA who is on duty everyday at the detention facility. I find the most likely explanation of the marks on lower extremities is that the bruising was caused by long periods of kneeling. This is consistent with bruises the detention facility PA has seen on other detainees.

66

bsa

SECRETINOFORN

Formica Report - Annex 124





members did not assault

existing condition that affects his skin and causes inflammation of the feet. Once

cause him injury but rather that his injuries are a result of his current pre existing

would state that he had no medical

S corpsman took a<u>dditional mea</u>sures

does suffer from a pre

medical condition. Each time

this information was obtained, the

condition. However it was later discovered that

to ensure his health...i.e. elevating and continually sanitizing swelling feet. I find that the members did not assau

b6

condition, the injuries he incurred while resisting arrest on 8 Mar and a result of repeated falls and frequent collepses during his periods of interrogation. With regards to the blisters below his knees, I do not find that 66 intentionally placed by a heat