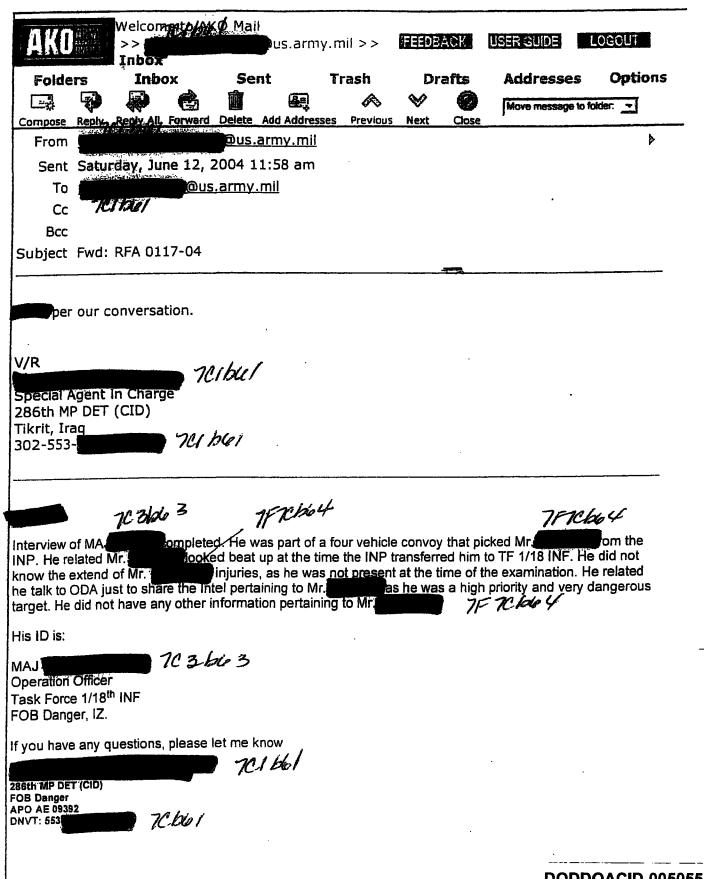

  7P1C 164

  5. AIR of SA

  Police Group, Fort Carson, CO 80913, 10 Jun 04, detailing the receipt of Request for

Police Group, Fort Carson, CO 80913, 10 Jun 04, detailing the receipt of Request for Assistance from this office; coordination with MAJ and SGM and SGM interviews collection of evidence. 1064 CM4 CM4

- 6. Sworn Statement of SFC Jun 04, wherein he stated Mr. JF1Ch54 injuries prior to entering U.S. custodv.
- 7. Sworn Statement of SFC 10 Jun 04, wherein he detailed the medical treatment he provided to Mr. 7F7C bb4
- 8. Sworn Statement of MSG when he entered U.S. custody and described Mr. actions after entering U.S. custody.
- 9. Sworn Statement of SSG 10 Jun 04, wherein he detailed his knowledge of Mr.
  - Operating Base Danger, APO AE 09392, 17 Jun 04, detailing the receipt of Request for Assistance from this office and the interviews of CPT MAJESTA, Mr. and
  - 11. AIR of SA 1995 5 Jul 04, detailing the receipt of MOT from PIT, BCCF, coordination with CPT 1995, and review of evidence.