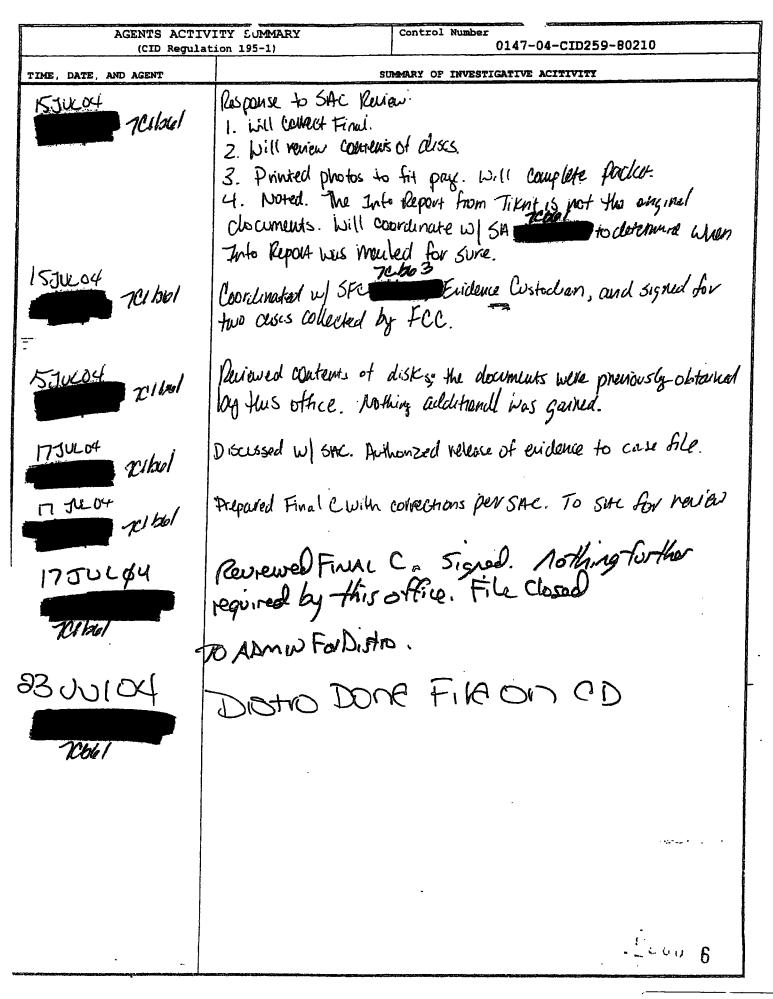

STATUS: This is a Final (C) Report. This investigation is terminated in accordance with CIDR 195-1, Chapter 4-17 (a)(6), the Special Agent in Charge determined further of the investigation would be of little or no value. Remaining Leads: Locate, fully identify, and interview Iraqi Police

Report Prepared By:

Report Approved By:

Special Agent

7CI 661 Special Agent in Charge

Distribution:

1-DIR, USACRC, 6010, 6th Street, Fort Belvoir, VA 22060-5506 (original)

1-Thru: CDR, 22<sup>nd</sup> MP BN (CID), APO AE 09342