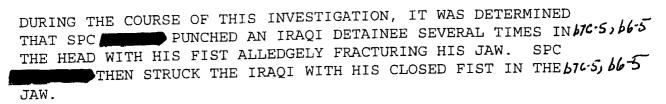

. SSG HAD LEFT IRAQ TO PCS TO
HIS NEXT DUTY STATION PRIOR TO BEING INTERVIEWED IN THIS
INVESTIGATION. SSG HAS NOW BEEN INTERVIEWED AND LOCATION ADMITTED TO INSTRUCTING HIS 50 GUNNER TO FIRE INTO A
VEHICLE AS HE FIRED A CAPTURED AK-47 INTO THE VEHICLE AND
TO TAKING A TRIGGER MECHANISM BACK TO GERMANY WITH HIM.

PRELIMINARY INFORMATION DETERMINED WHILE MEMBERS OF THE HHC 2/6 INF, WERE ON PATROL IN BAGHDAD IRAQ, THEY SEIZED TWO VEHICLES FROM IRAQI'S RE-POSITIONED THEM AND FIRED A .50 CAL MACHINE GUN INTO THE VEHICLE AS WELL AS A CLIP OF AMMUNIATION FROM A SEIZED AK-47, AND SEVERAL ROUNDS FROM A M-204 DESTROYING THE VEHICLE. 2LT ORDERED THE 676.5, b6-5 REPOSITIONING OF THE VEHICLES AND ORDERED PFC TO 676.5, b6-5 ENGAGE THE VEHICLES WITH A .50 CAL MACHINE GUN.

UUND .99

FOR OFFICIAL USE ONLY



IT WAS FURTHER LEARNED DURING THE COURSE OF THIS
INVESTIGATION THAT SFC SEIZED SEVERAL AK-47 WEAPONS 676.5, 66-5

AND FAILED TO TURN THEM INTO THE WEAPONS POINT AS ORDERED
BY HIS COMMAND. SSG ALSO SEIZED AN AK-47, DID NOT 676-56-5

SURRENDER THE WEAPON TO THE WEAPONS COLLECTION POINT AND
ROUTINELY USED THE WEAPON ON PATROLS, FIRING THE WEAPON AT
DOGS.

INVESTIGATION CONTINUES BY USACIDC.

- 7. COMMANDERS ARE REMINDED OF THE PROVISIONS OF AR 600-8-2 PERTAINING TO SUSPENSION OF FAVORABLE PERSONNEL ACTIONS AND AR 380-67 FOR THE SUSPENSION OF SECURITY CLEARANCES OF PERSONS UNDER INVESTIGATION.
- 8. CID REPORTS ARE EXEMPT FROM AUOTMATIC TERMINATION OF PROTECTIVE MARKING IN ACCORDANCE WITH CHAPTER 3, AR 25-55.

DATE: 15 JUL 2003, 0522 HRS ZULU

FROM: SAC, 323rd MILITARY POLICE DET (CID) (DSE)