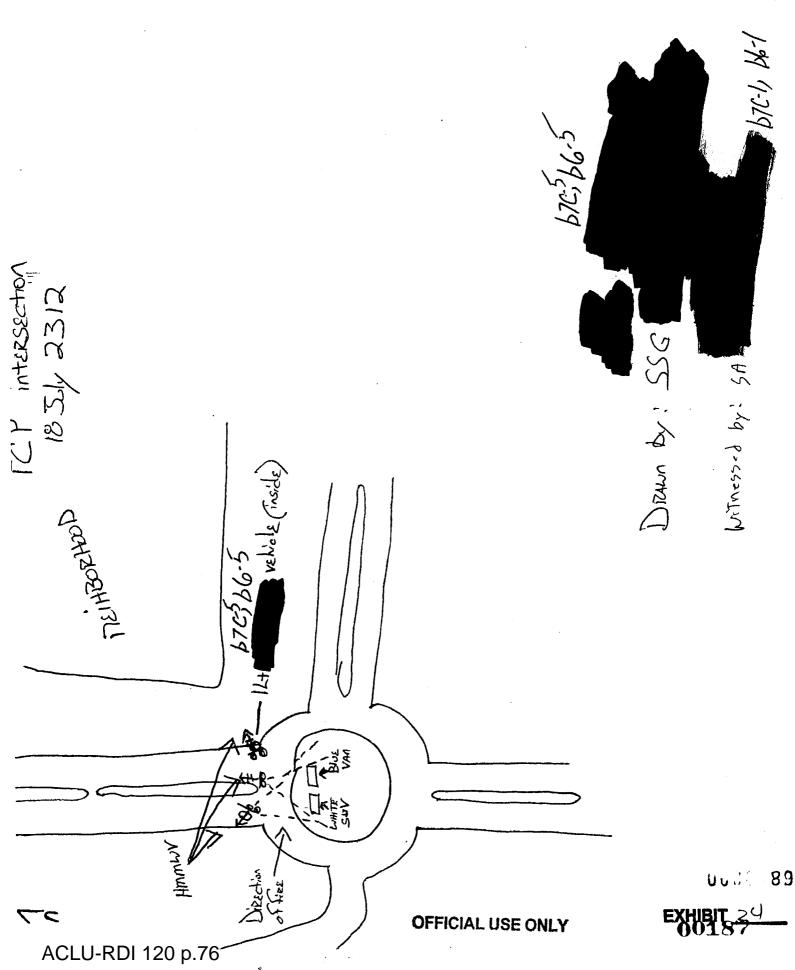

|
|                                                                                                                                                                                                                                                                                                                                                                                                                                                                                 |

Exhibit: INITIALS

FOR OFFICIAL USE ONLY

OFFICIAL USE ONLY



DODDOACID 006729

|                        |                                                    |                            |                                                                              |                              | UII/ 5/ 5+V/6/                                    |
|------------------------|----------------------------------------------------|----------------------------|------------------------------------------------------------------------------|------------------------------|---------------------------------------------------|
| Date                   |                                                    |                            | CONSENT TO SEARCH                                                            |                              | Time